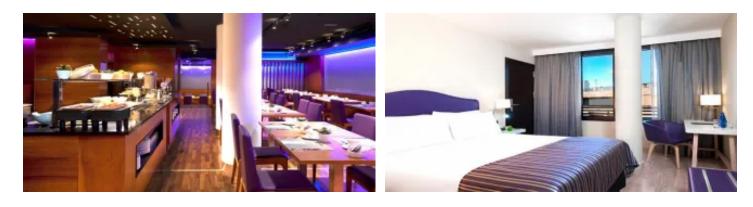

# Located just a few minutes away from Western Park and Calle Princesa, the Exe Moncloa stands out for the modernity and functionality of its spaces.

The hotel has 161 spacious, modern and bright rooms equipped with plasma TV, mini-bar, free Wi-Fi, writing desk, air conditioning and a bathroom equipped with a hydro-massage bath and a hairdryer. There are six rooms adapted for people with reduced mobility.