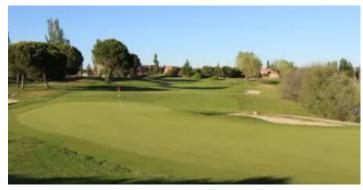

## Welcome to Madrid

Inaugurated in 1992, this family golf club, designed by the renowned golfer Manuel Piñero, is located in Villanueva de la Cañada, 28 kilometres from the centre of Madrid. It is an 18-hole course, with a par of 72 and 6,037 metres of course (yellow bars). At the time of its creation, two fundamental aspects were taken into account: that it be competitive and that it maintain the balance with the ecosystem.

On the course you can see the large greens and especially the configuration of the bunkers. The course can be divided into two zones. The first part of the course, parallel to a river, combines the elements that every golfer wants during his game: beauty of the environment, with multiple ornamental shrubs, poplars, oaks, olive trees or pines, silence and quality. The second part is considered more technical, with difficulties but accessible to all players.