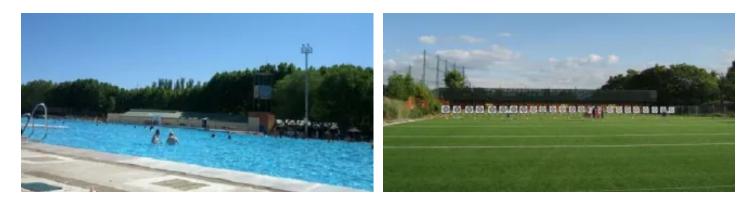

El Parque Deportivo Puerta de Hierro has the largest of the three summer swimming pools managed by Madrid's Regional Government, with a total of 7,258 square metres (almost seven times larger than an Olympic pool, and when it first opened in Madrid it was the largest outdoor pool in Europe).

It has three inter-linked pools: one general pool with a surface area of 5,693 square metres, in addition to an 800 square metre Olympic pool and a 765 square metre children's pool.

The complex also has a lawned area, café, toilets, showers and changing rooms, all in an area of 23,600 square metres, with a total capacity for 5,963 users, with a total pool capacity for 3,629 users. It also has diverse sports facilities, such as a fronton and mini-fronton court, a skating rink, 2 covered multi-sports courts, a gym, sand boxes for rescue and first aid, a golf course, padel courts, a rugby pitch, tennis courts, archery and volleyball courts.