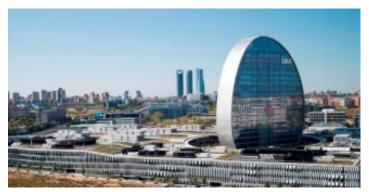

# **Welcome to Madrid**

The Madrid headquarters of BBVA bank are located in one of the capital's financial districts, known as Las Tablas. This complex of offices and services is spread over an area of 114,000 square metres, comprising seven buildings and a wide range of services, including restaurants.

In the capital's skyline, you can make out **La Vela** (The Sail), an elliptical tower standing 93 metres high, divided into 19 floors, which is part of a series of seven buildings that incorporate environmentally friendly materials and energy savings systems. They are surrounded by gardens and landscaped areas, designed in accordance with the same principles of sustainability, with native plant species that require little water and glass surfaces to maximise solar energy.