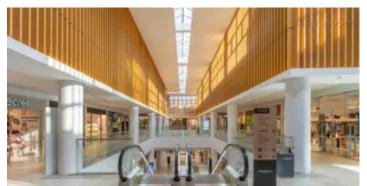

# **Welcome to Madrid**

Opened in 1998, this commercial centre is located in one of the city's most exclusive areas, next to Conde de Orgaz Park.

Occupying a surface area of 5,000m2, it boasts 80 establishments distributed on two floors, where different fashion proposals, accessories, household goods, food and catering from prestigious firms can be found. It also has 500 parking spaces.