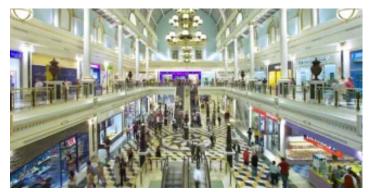

## **Welcome to Madrid**

The first thing that strikes you about this megacentre in **San Sebastián de los Reyes** is its elegant appearance and carefully designed exterior. The interior is equally impressive: the shopping area extends over 50,000 square metres and contains columns, balustrades and marble staircases, all covered by a glass dome. Another notable feature is the amount of natural daylight entering through the windows, an unusual feature in this type of establishment. Home to 225 shops selling all types of goods, the centre provides a very attractive shopping environment.