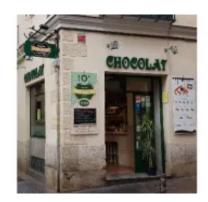

## **Welcome to Madrid**

Situated at the famous Barrio de las Letras, this chocolate shop has been offering, since 2003, artisan chocolate made daily, delicious churros and porras in a cozy and warm atmosphere.

The shop's interior has a simple decoration with several marble-topped tables and a bar and its exterior terrace welcomes you to sample a large variety of breakfasts and snacks, different kinds of coffees, teas and chocolates and some savory snacks like sandwiches and toasts. There is also a daily set menu, even on weekends.