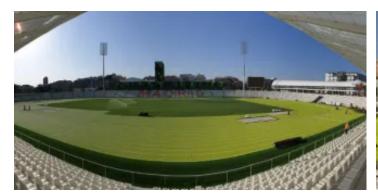

## Welcome to Madrid

Located in Chamberí, this athletics stadium, opened in August 2019, is set in an area of 29,589 square metres and was home to the previous stadium, demolished in 2007, for 46 years. International competitions and promotion schools and the rest of the city's municipal and federated competitions can be organised and held there.

The stadium has a 400-metre track and 8 lanes along with partially covered stands with capacity to seat 10,000 spectators. It has a covered training are of 75x12 metres, the hallmark of these new facilities as it is located on top of the stands and thanks to its peculiar architecture. The facilities re rounded off with access controls, offices, changing rooms, storerooms, technical rooms and toilets, a 110 metre sprint track with 9 lanes and 2 ends protruding from the ring, a "lane 10" in artificial grass on the exterior of the track, for long distance runners; and it is equipped with dual lanes for jumping competitions, throwing circles and other facilities for open-air athletics on an indoor natural grass field.