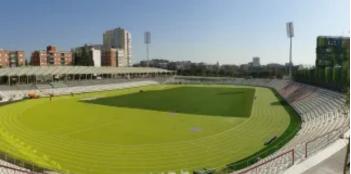

## Welcome to Madrid

Located in Chamberí, this athletics stadium, opened in August 2019, is set in an area of 29,589 square metres and was home to the previous stadium, demolished in 2007, for 46 years. International competitions and promotion schools and the rest of the city's municipal and federated competitions can be organised and held there.

The stadium has a 400-metre track and 8 lanes along with partially covered stands with capacity to seat 10,000 spectators. It has a covered training are of 75x12 metres, the hallmark of these new facilities as it is located on top of the stands and thanks to its peculiar architecture. The facilities re rounded off with access controls, offices, changing rooms, storerooms, technical rooms and toilets, a 110 metre sprint track with 9 lanes and 2 ends protruding from the ring, a "lane 10" in artificial grass on the exterior of the track, for long distance runners; and it is equipped with dual lanes for jumping competitions, throwing circles and other facilities for open-air athletics on an indoor natural grass field.