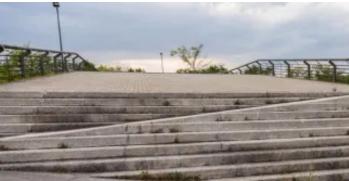

## **Welcome to Madrid**

On the top of Payaso Fofó park, located in the Palomeras Bajas neighborhood (Puente de Vallecas), you can find this observation deck where you can enjoy breathtaking views of the Madrid skyline. Its name reminds us of the legendary Fofó clown who was born in Vallecas.

It is a cement deck between Puert de Costabona Street and Puerto del Milagro Street, surrounded by buildings known as Torre de San José. Here you can enjoy the best views of the Madrid skyline.