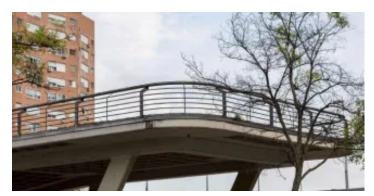

## **Welcome to Madrid**

On the top of Payaso Fofó park, located in the Palomeras Bajas neighborhood (Puente de Vallecas), you can find this observation deck where you can enjoy breathtaking views of the Madrid skyline. Its name reminds us of the legendary Fofó clown who was born in Vallecas.

It is a cement deck between Puert de Costabona Street and Puerto del Milagro Street, surrounded by buildings known as Torre de San José. Here you can enjoy the best views of the Madrid skyline.