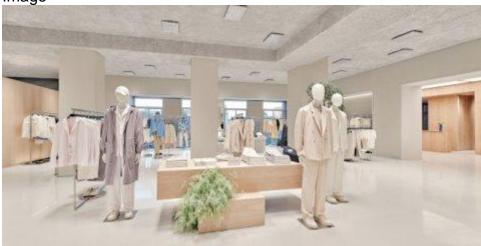

The establishment, occupying a constructed surface area of 7,700m2 and a sales area of 3,815m2, is divided onto four floors, on which the Womenswear, Menswear and Children's fashion collection can be found. The interior stands out for its neutral and clean tones, with hints of colour in textiles and furniture.

**Image** 

As a new feature, the establishment boasts specific areas devoted to the brand's most recent product launches, such as the Lingerie collection, the Zara Beauty cosmetics line, the Athleticz sports attire collection and a footwear and accessories area in the three sections. In addition to the different interior design and furniture, these boutique spaces are equipped with restocking areas and self-payment points.