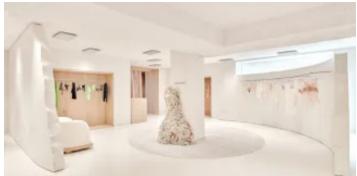

The establishment, occupying a constructed surface area of 7,700m2 and a sales area of 3,815m2, is divided onto four floors, on which the Womenswear, Menswear and Children's fashion collection can be found. The interior stands out for its neutral and clean tones, with hints of colour in textiles and furniture.

**Image** 

As a new feature, the establishment boasts specific areas devoted to the brand's most recent product launches, such as the Lingerie collection, the Zara Beauty cosmetics line, the Athleticz sports attire collection and a footwear and accessories area in the three sections. In addition to the different interior design and furniture, these boutique spaces are equipped with restocking areas and self-payment points.