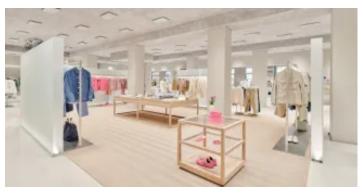

The establishment, occupying a constructed surface area of 7,700m2 and a sales area of 3,815m2, is divided onto four floors, on which the Womenswear, Menswear and Children's fashion collection can be found. The interior stands out for its neutral and clean tones, with hints of colour in textiles and furniture.

**Image** 

As a new feature, the establishment boasts specific areas devoted to the brand's most recent product launches, such as the Lingerie collection, the Zara Beauty cosmetics line, the Athleticz sports attire collection and a footwear and accessories area in the three sections. In addition to the different interior design and furniture, these boutique spaces are equipped with restocking areas and self-payment points.